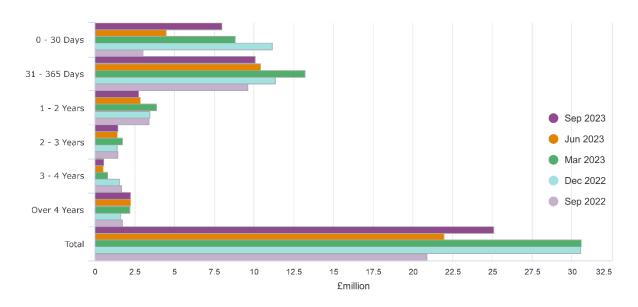

#### **Aged Debt over Time**

### Age profile of debt, relating to income receivable, at 30 September 2023

|                        | 0 - 30 | 31 - 365 | 1 - 2 | 2 - 3 | 3 - 4 | Over 4 | Total  |
|------------------------|--------|----------|-------|-------|-------|--------|--------|
|                        | days   | days     | years | years | years | years  |        |
|                        | £m     | £m       | £m    | £m    | £m    | £m     | £m     |
| Adult Social Care and  | 3.026  | 6.465    | 2.271 | 1.247 | 0.450 | 1.258  | 14.717 |
| Health                 | 20.6%  | 43.9%    | 15.4% | 8.5%  | 3.1%  | 8.5%   | 100.0% |
| Children's Services    | 0.710  | 0.545    | 0.133 | 0.009 | 0.001 | 0.006  | 1.404  |
|                        | 50.6%  | 38.8%    | 9.5%  | 0.6%  | 0.1%  | 0.4%   | 100.0% |
| Place                  | 1.074  | 1.496    | 0.210 | 0.102 | 0.058 | 0.904  | 3.844  |
|                        | 27.9%  | 38.9%    | 5.5%  | 2.7%  | 1.5%  | 23.5%  | 100.0% |
| Corporate Services and | 3.161  | 1.602    | 0.142 | 0.087 | 0.045 | 0.089  | 5.126  |
| Transformation         | 61.7%  | 31.3%    | 2.8%  | 1.7%  | 0.9%  | 1.7%   | 100.0% |
| All Departments        | 7.971  | 10.108   | 2.756 | 1.445 | 0.554 | 2.257  | 25.091 |
|                        | 31.8%  | 40.3%    | 11.0% | 5.8%  | 2.2%  | 9.0%   | 100.0% |